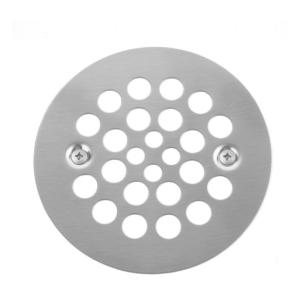

# Shower Drain Plate (4 1/4" Diameter)

#### **FEATURES:**

- 4 <sup>1</sup>/<sub>4</sub>" diameter 2 <sup>5</sup>/<sub>8</sub>" center to center screw holes
- Fits JACLO 86563, Plastic Oddities and IPS
- Complete with screws