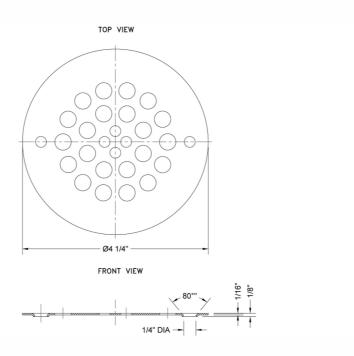

#### **SPECIFICATION DRAWING:**

#### **FEATURES:**

- 4 <sup>1</sup>/<sub>4</sub>" diameter 2 <sup>5</sup>/<sub>8</sub>" center to center screw holes
- Fits JACLO 86563, Plastic Oddities and IPS
- Complete with screws