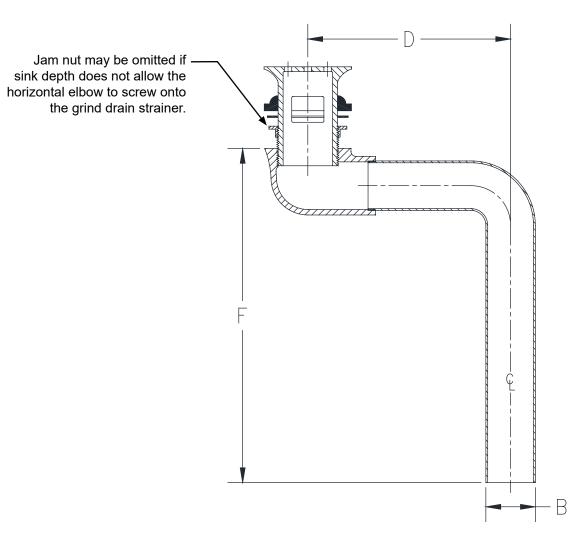

## Architectural/Engineering Specification:

Zurn Z8746-PC – Chrome plated cast brass open grid drain strainer, and chrome plated cast brass elbow. Furnished with 1-1/4[32] 17 gauge, chrome plated tubular brass offset tailpiece for sink depth to 2-1/2[57].

## **Compliance and Certification:**

• cUPC

| Product  |           | Dimensions |            | Master | Weight |
|----------|-----------|------------|------------|--------|--------|
| Number   | В         | D          | F          | Carton | Carton |
| Z8746-PC | 1-1/4[32] | 5-1/8[130] | 8-3/4[222] | 24     | 40     |