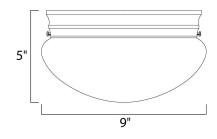

### MEASUREMENTS

DIMENSION : 9" L x 9" W x 5" H HANGING WEIGHT : 1.34 lb

LAMPING INPUT VOLTAGE : 120V BULB : 2 x 6

BULB INCLUDED : (Not Included) DIMMABLE : Yes