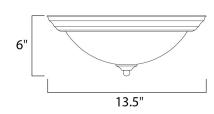

## **MEASUREMENTS**

DIMENSION : 13.5" L x 13.5" W x 6" H

HANGING WEIGHT : 2.73 lb