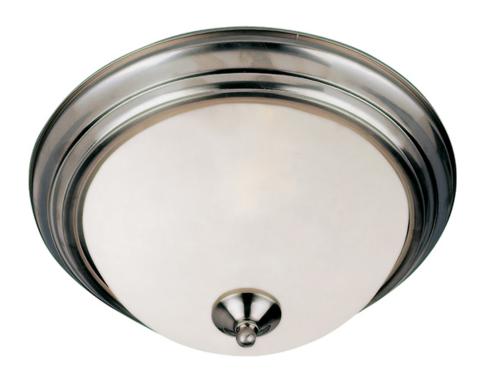

#### PRODUCT DESCRIPTION

Maxim Lighting's commitment to both the residential lighting and the home building industries will assure you a product line focused on your lighting needs. With Maxim Lighting you will find quality product that is well designed, well priced and readily a

#### LAMPING

INPUT VOLTAGE : 120V

: 2 x 60W Incandescent E26 Medium , 120W Total

BULB INCLUDED : (Not Included)

DIMMABLE : Yes

#### **GLASS**

Frosted FT

## MATERIAL

Glass, Steel