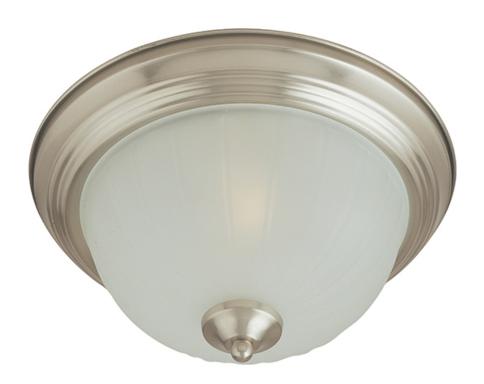

## PRODUCT DESCRIPTION

Maxim Lighting's commitment to both the residential lighting and the home building industries will assure you a product line focused on your lighting needs. With Maxim Lighting you will find quality product that is well designed, well priced and readily available.

#### LAMPING

INPUT VOLTAGE : 120V

: 2 x 60W Incandescent E26 Medium , 120W Total

BULB INCLUDED : (Not Included)

DIMMABLE : Yes

### **GLASS**

Frosted FT

# MATERIAL

Glass, Steel