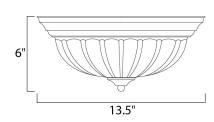

# **MEASUREMENTS**

DIMENSION : 13.5" L x 13.5" W x 6" H

HANGING WEIGHT : 2.73 lb