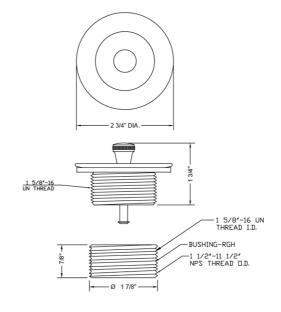

**AVAILABLE FINISHES:**

| Polished Chrome (PCH)   | Satin Chrome (SC)   | Bronze Umber (BU)     |
|-------------------------|---------------------|-----------------------|
| Satin Nickel (SN)       | Pewter (PEW)        | Caramel Bronze (CB)   |
| Polished Nickel (PN)    | Antique Brass (AB)  | Antique Copper (ACU)  |
| Oil-Rubbed Bronze (ORB) | Polished Brass (PB) | Polished Copper (PCU) |
| Vintage Bronze (VB)     | Satin Brass (SB)    | Matte Black (MBK)     |
| Satin Gold (SG)         | Polished Gold (PG)  | Black Nickel (BKN)    |
| Bombay Gold (BG)        | Jewelers Gold (JG)  | Europa Bronze (EB)    |
| White (WH)              | Sedona Beige (SDB)  | Tristan Brass (TB)    |
| Unlacquered Brass (ULB) | Satin Cooper (SCU)  |                       |

#### **SPECIFICATION DRAWING:**