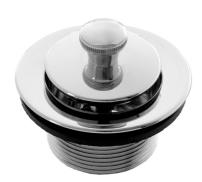

# Lift and Turn Tub Drain Strainer

### **FEATURES:**

- Lift & turn bath plug
- Design with bushing allows for use with 1  $^3/_8$ " fine thread or 1  $^1/_2$ " coarse thread drains
- Fits Gerber, JACLO & most other manufacturers