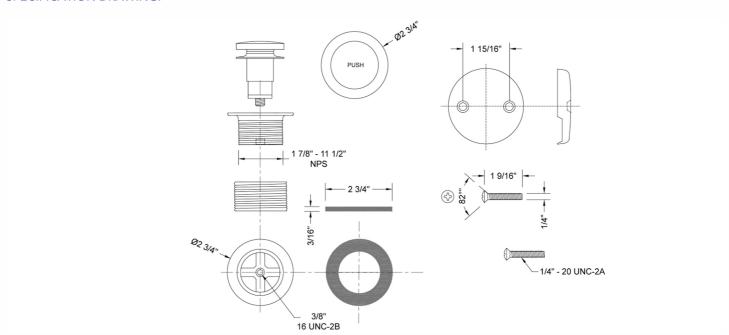

## **AVAILABLE FINISHES:**

| Polished Chrome (PCH)   | Satin Chrome (SC)   | Bronze Umber (BU)     |
|-------------------------|---------------------|-----------------------|
| Satin Nickel (SN)       | Pewter (PEW)        | Caramel Bronze (CB)   |
| Polished Nickel (PN)    | Antique Brass (AB)  | Antique Copper (ACU)  |
| Oil-Rubbed Bronze (ORB) | Polished Brass (PB) | Polished Copper (PCU) |
| Vintage Bronze (VB)     | Satin Brass (SB)    | Matte Black (MBK)     |
| Satin Gold (SG)         | Polished Gold (PG)  | Black Nickel (BKN)    |
| Bombay Gold (BG)        | Jewelers Gold (JG)  | Europa Bronze (EB)    |
| White (WH)              | Sedona Beige (SDB)  | Tristan Brass (TB)    |
| Unlacquered Brass (ULB) | Satin Cooper (SCU)  |                       |

#### SPECIFICATION DRAWING: