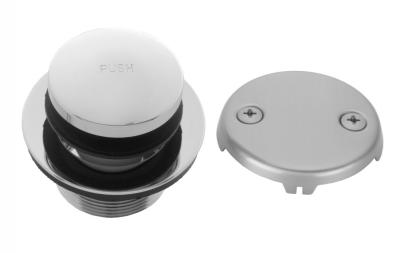

# Toe Control Tub Drain Strainer with Faceplate (Two Hole)

### **FEATURES:**

- Push down to open or close bath tub drain
- Complete with brass two hole faceplate with two faceplate
- Forged brass cap (1 <sup>1</sup>/<sub>4</sub>" diameter)
- Brass body
- 1<sup>1/2</sup>" Coarse thread body
- Spring loaded internal mechanism for easy use
  Fits Gerber, JACLO and most other manufacturers