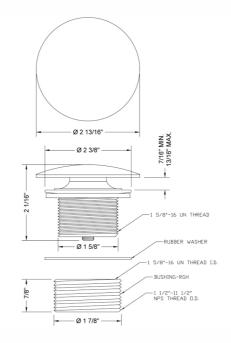

internal mechanism for easy use
- Fits JACLO, Watco, Gerber and most other manufacturers

## AVAILABLE FINISHES:

| Polished Chrome (PCH)   | Satin Chrome (SC)   |
|-------------------------|---------------------|
| Satin Nickel (SN)       | Pewter (PEW)        |
| Polished Nickel (PN)    | Antique Brass (AB)  |
| Oil-Rubbed Bronze (ORB) | Polished Brass (PB) |
| Vintage Bronze (VB)     | Satin Brass (SB)    |
| Satin Gold (SG)         | Polished Gold (PG)  |
| Bombay Gold (BG)        | Jewelers Gold (JG)  |
| White (WH)              | Sedona Beige (SDB)  |
| Unlacquered Brass (ULB) | Satin Cooper (SCU)  |

Bronze Umber (BU) Caramel Bronze (CB) Antique Copper (ACU) Polished Copper (PCU) Matte Black (MBK) Black Nickel (BKN) Europa Bronze (EB) Tristan Brass (TB)

## SPECIFICATION DRAWING: