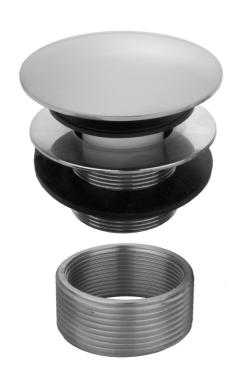

## Round Top Toe Control Tub Drain Model #:530-

## FEATURES:

- Design with bushing allows for use with 1  $^{3}\!/_{8}"$  fine thread and 1  $^{1}\!/_{2}"$  coarse thread drains
- Brass 3" round top
- Push down to open or close bath tub drain
- Brass body
- Spring loaded internal mechanism for easy use
- Fits JACLO, Watco, Gerber and most other manufacturers