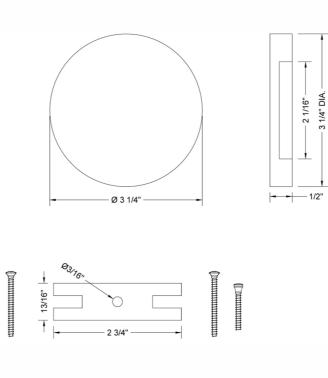

## Concealed Mount Round Overflow Face Plate Model #: 513-





## **FEATURES**:

- No hole faceplate for waste and overflow
- Complete with mounting bracket and screws
- Universal fit for most manufacturers
- JACLO unique concealed mounting design



Polished Chrome (PCH) Satin Nickel (SN) Polished Nickel (PN) Oil-Rubbed Bronze (ORB) Polished Brass (PB) Vintage Bronze (VB) Satin Gold (SG) Bombay Gold (BG) White (WH) Unlacquered Brass (ULB) Satin Cooper (SCU)

Satin Chrome (SC) Pewter (PEW) Antique Brass (AB) Satin Brass (SB) Polished Gold (PG) Jewelers Gold (JG) Sedona Beige (SDB) Bronze Umber (BU) Caramel Bronze (CB) Antique Copper (ACU) Polished Copper (PCU) Matte Black (MBK) Black Nickel (BKN) Europa Bronze (EB) Tristan Brass (TB)

## SPECIFICATION DRAWING: