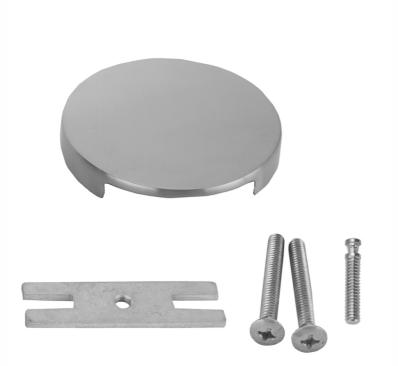

## Concealed Mount Round Overflow Face Plate Model #: 513-

## **FEATURES**:

- No hole faceplate for waste and overflow
- Complete with mounting bracket and screws
- Universal fit for most manufacturers
- JACLO unique concealed mounting design

Polished Chrome (PCH) Satin Nickel (SN) Polished Nickel (PN) Oil-Rubbed Bronze (ORB) Polished Brass (PB) Vintage Bronze (VB) Satin Gold (SG) Bombay Gold (BG) White (WH) Unlacquered Brass (ULB) Satin Cooper (SCU)