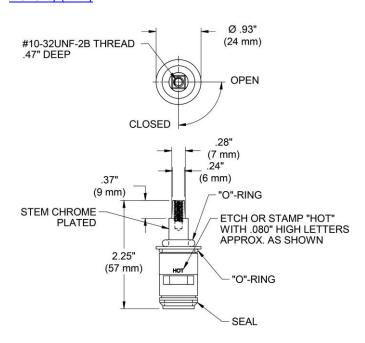

## **PRODUCT SPECIFICATIONS**

Elkay Faucet Ceramic Cartridge Short Stem Square Mounting Hot. Overall dimensions are 15/16" x 15/16" x 2-1/4". Made of Brass.

| Material:        | Brass                    |
|------------------|--------------------------|
| Dimensions:      | 15/16" x 15/16" x 2-1/4" |
| Shipping Weight: | .5 lbs.                  |

Replacement ceramic cartridge - Hot.