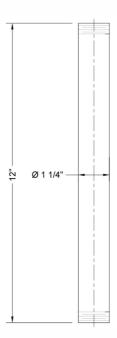

#### **SPECIFICATION DRAWING:**

# 1 ¼" O.D. x 12" Threaded Both Ends Extension Tube

#### **FEATURES:**

- 1¹/₄" O.D. x 12" 17 gauge threaded both ends tube
  Replaces existing 1¹/₄" tube in basin drain