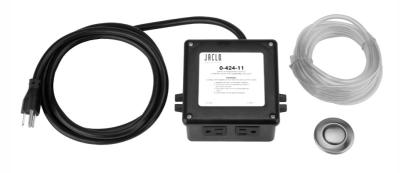

## Waste Disposal Round Air Switch

Model #: 2834-

## **FEATURES:**

- Air activated
- UL listed
- Easy installation
- Works with all continuous feed waste disposals with power cords
- Comes with 3 ft. power cord to allow easy placement of unit
- Round air switch
- Maximum deck thickness 1 5/8"