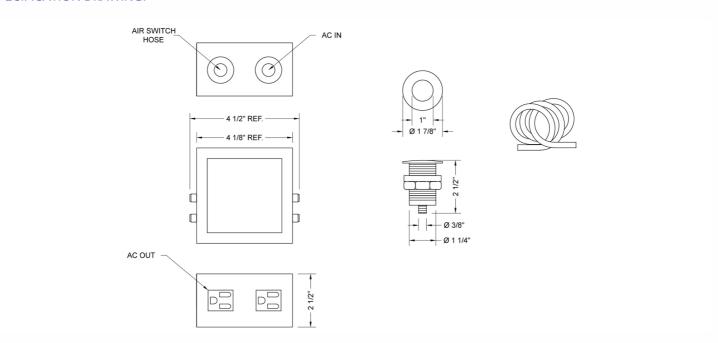

hrome (PCH)   | Satin Chrome (SC)       | Bronze Umber (BU)     |
|-------------------------|-------------------------|-----------------------|
| Satin Nickel (SN)       | Pewter (PEW)            | Caramel Bronze (CB)   |
| Polished Nickel (PN)    | Antique Brass (AB)      | Antique Copper (ACU)  |
| Oil-Rubbed Bronze (ORB) | Polished Brass (PB)     | Polished Copper (PCU) |
| Vintage Bronze (VB)     | Satin Brass (SB)        | Matte Black (MBK)     |
| Satin Gold (SG)         | Polished Gold (PG)      | Black Nickel (BKN)    |
| Bombay Gold (BG)        | Jewelers Gold (JG)      | Europa Bronze (EB)    |
| White (WH)              | Sedona Beige (SDB)      | Tristan Brass (TB)    |
| Unlacquered Brass (ULB) | Brushed Stainless (BSS) | Satin Cooper (SCU)    |

## **SPECIFICATION DRAWING:**