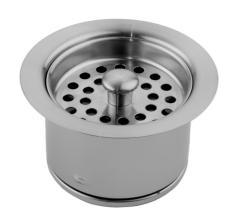

## Extra Deep Disposal Flange with Strainer

Model #: 2833-

## **FEATURES:**

- Easy installation
- Positive seal stopper
- Brass construction
- For continuous feed disposals only

Unlacquered Brass (ULB) Satin Cooper (SCU)

- Fits fireclay farm sinks up to 2" thickFits concrete farm sinks up to 2" thick
- Fits porcelain farm sinks up to 2" thickFits soapstone farm sinks up to 2" thick
- Fits Franke, Waste King Gourmet Custom Series (Three bolt design only) and Mountain Perfect Grind