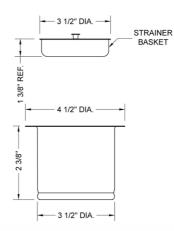

**AVAILABLE FINISHES:**

| Polished Chrome (PCH)   | Satin Chrome (SC)   | Bronze Umber (BU)     |
|-------------------------|---------------------|-----------------------|
| Satin Nickel (SN)       | Pewter (PEW)        | Caramel Bronze (CB)   |
| Polished Nickel (PN)    | Antique Brass (AB)  | Antique Copper (ACU)  |
| Oil-Rubbed Bronze (ORB) | Polished Brass (PB) | Polished Copper (PCU) |
| Vintage Bronze (VB)     | Satin Brass (SB)    | Matte Black (MBK)     |
| Satin Gold (SG)         | Polished Gold (PG)  | Black Nickel (BKN)    |
| Bombay Gold (BG)        | Jewelers Gold (JG)  | Europa Bronze (EB)    |
| White (WH)              | Sedona Beige (SDB)  | Tristan Brass (TB)    |
|                         |                     |                       |

## **SPECIFICATION DRAWING:**