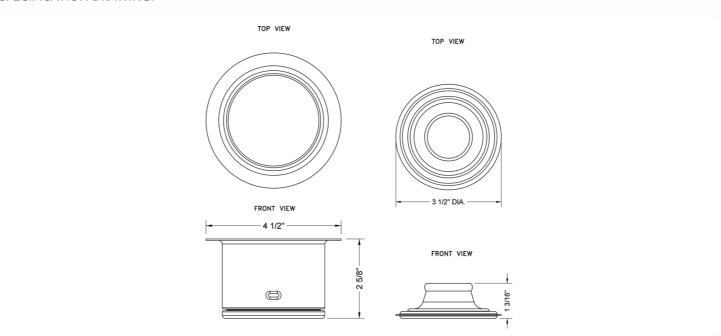

ct Grind

## **AVAILABLE FINISHES:**

| Polished Chrome (PCH)   | Satin Chrome (SC)   | Bronze Umber (BU)    |
|-------------------------|---------------------|----------------------|
| Satin Nickel (SN)       | Pewter (PEW)        | Caramel Bronze (CB)  |
| Polished Nickel (PN)    | Antique Brass (AB)  | Antique Copper (ACU  |
| Oil-Rubbed Bronze (ORB) | Polished Brass (PB) | Polished Copper (PCU |
| Vintage Bronze (VB)     | Satin Brass (SB)    | Matte Black (MBK)    |
| Satin Gold (SG)         | Polished Gold (PG)  | Black Nickel (BKN)   |
| Bombay Gold (BG)        | Jewelers Gold (JG)  | Europa Bronze (EB)   |
| White (WH)              | Sedona Beige (SDB)  | Tristan Brass (TB)   |
| Unlacquered Brass (ULB) | Satin Cooper (SCU)  |                      |

## **SPECIFICATION DRAWING:**