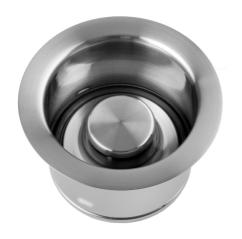

## Extra Deep Disposal Flange with Stopper

Model #: 2823-

## **FEATURES:**

- Easy installation
- Positive seal stopper
- Brass construction
- Fits sinks up to 2" thick
- For continuous feed disposals only
  Fits Franke, Waste King Gourmet Custom Series (Three bolt design only) and Mountain Perfect Grind