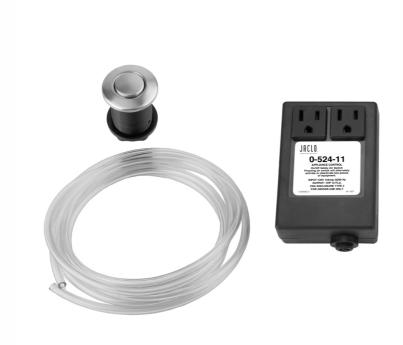

## Waste Disposal Round Air Switch

Model #:2822-

## **FEATURES:**

- Air activated
- UL listed
- Easy installation
- Works with all continuous feed waste disposals with power cords
- Round air switch
- Maximum deck thickness 1  $^{5}/_{8}$ "
- Direct plug in