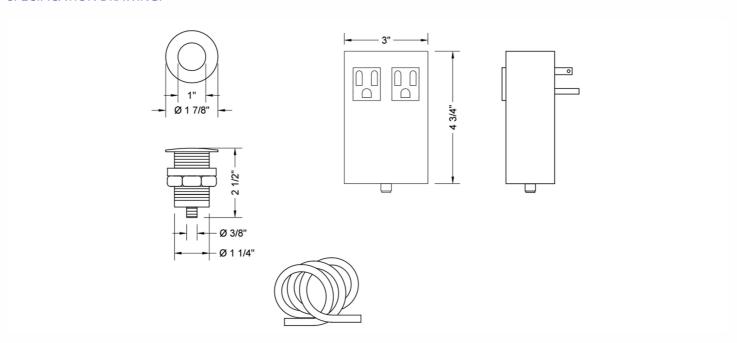

hrome (PCH)   | Satin Chrome (SC)       | Bronze Umber (BU)     |
|-------------------------|-------------------------|-----------------------|
| Satin Nickel (SN)       | Pewter (PEW)            | Caramel Bronze (CB)   |
| Polished Nickel (PN)    | Antique Brass (AB)      | Antique Copper (ACU)  |
| Oil-Rubbed Bronze (ORB) | Polished Brass (PB)     | Polished Copper (PCU) |
| Vintage Bronze (VB)     | Satin Brass (SB)        | Matte Black (MBK)     |
| Satin Gold (SG)         | Polished Gold (PG)      | Black Nickel (BKN)    |
| Bombay Gold (BG)        | Jewelers Gold (JG)      | Europa Bronze (EB)    |
| White (WH)              | Sedona Beige (SDB)      | Tristan Brass (TB)    |
| Unlacquered Brass (ULB) | Brushed Stainless (BSS) | Satin Cooper (SCU)    |

## **SPECIFICATION DRAWING:**