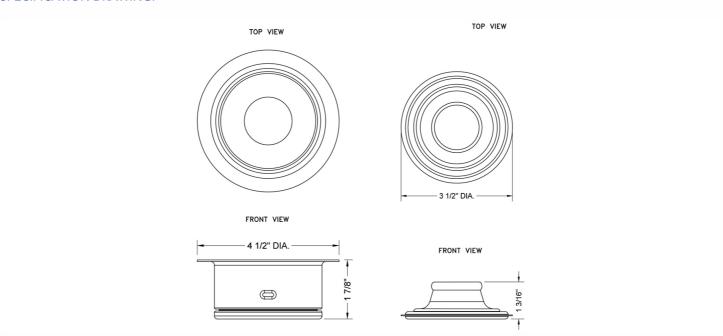

ct Grind

## **AVAILABLE FINISHES:**

| Polished Chrome (PCH)   | Satin Chrome (SC)   | Bronze Umber (BU)    |
|-------------------------|---------------------|----------------------|
| Satin Nickel (SN)       | Pewter (PEW)        | Caramel Bronze (CB)  |
| Polished Nickel (PN)    | Antique Brass (AB)  | Antique Copper (ACU  |
| Oil-Rubbed Bronze (ORB) | Polished Brass (PB) | Polished Copper (PCU |
| Vintage Bronze (VB)     | Satin Brass (SB)    | Matte Black (MBK)    |
| Satin Gold (SG)         | Polished Gold (PG)  | Black Nickel (BKN)   |
| Bombay Gold (BG)        | Jewelers Gold (JG)  | Europa Bronze (EB)   |
| White (WH)              | Sedona Beige (SDB)  | Tristan Brass (TB)   |
| Unlacquered Brass (ULB) | Satin Cooper (SCU)  |                      |

## **SPECIFICATION DRAWING:**