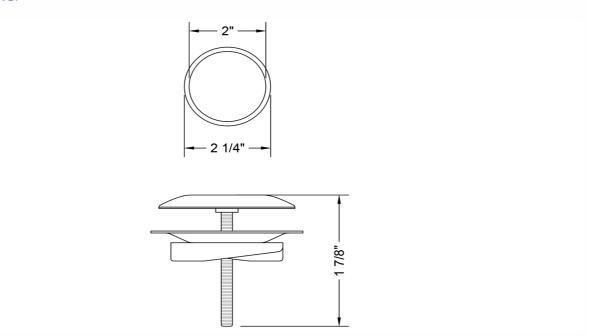

Bronze (CB)                   |
| Polished Nickel (PN)                   | Antique Brass (AB)  | Antique Copper (ACU)                  |
| Oil-Rubbed Bronze (ORB)                | Polished Brass (PB) | Polished Copper (PCU)                 |
| Vintage Bronze (VB)                    | Satin Brass (SB)    | Matte Black (MBK)                     |
| ************************************** | (- /                |                                       |
| Satin Gold (SG)                        | Polished Gold (PG)  | Black Nickel (BKN)                    |
|                                        | , ,                 | Black Nickel (BKN) Europa Bronze (EB) |
| Satin Gold (SG)                        | Polished Gold (PG)  | , ,                                   |

## **SPECIFICATION DRAWING:**