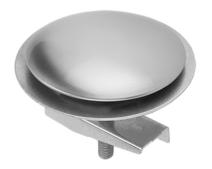

## **FEATURES:**

- All brass decorative design
- Use to cover unused sink accessory holes (e.g. changing 8"-12" widespread to a single hole faucet)