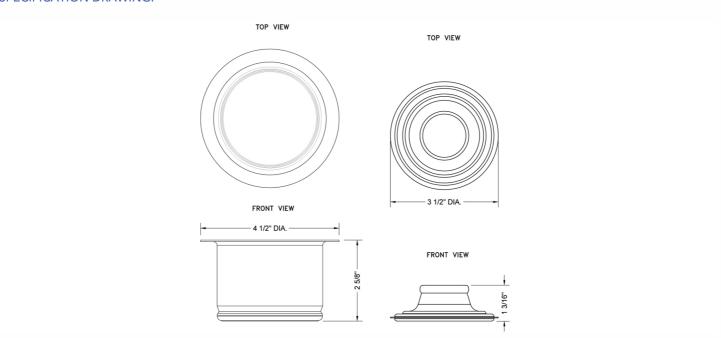

J models

## **AVAILABLE FINISHES:**

| Polished Chrome (PCH)   | Satin Chrome (SC)   | Bronze Umber (BU)    |
|-------------------------|---------------------|----------------------|
| Satin Nickel (SN)       | Pewter (PEW)        | Caramel Bronze (CB)  |
| Polished Nickel (PN)    | Antique Brass (AB)  | Antique Copper (ACU) |
| Oil-Rubbed Bronze (ORB) | Polished Brass (PB) | Polished Copper (PCU |
| Vintage Bronze (VB)     | Satin Brass (SB)    | Matte Black (MBK)    |
| Satin Gold (SG)         | Polished Gold (PG)  | Black Nickel (BKN)   |
| Bombay Gold (BG)        | Jewelers Gold (JG)  | Europa Bronze (EB)   |
| White (WH)              | Sedona Beige (SDB)  | Tristan Brass (TB)   |
| Unlacquered Brass (ULB) | Satin Cooper (SCU)  |                      |

## **SPECIFICATION DRAWING:**