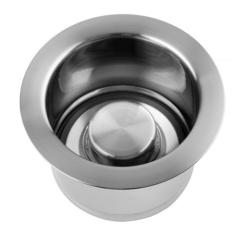

## Extra Deep Disposal Flange with Stopper

Model #: 2819-

## **FEATURES:**

- Brass construction
- 4 1/2" flange diameter fits 3 1/2" drilling
- Easy installation
- Fits sinks up to 2" thick
- Positive seal stopper
- For continuous feed disposals only
- Fits ISE (including Evolution Series), Kenmore, KitchenAid, Maytag & Franke FWDJ models