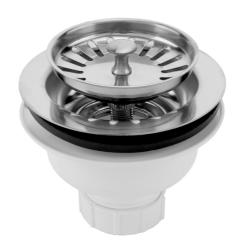

# Adjustable Lutz Sink Strainer for Kitchen Sinks

#### **FEATURES:**

- $\bullet$  4  $^{1}/_{2}$ " diameter complete post-type sink strainer assembly
- ABS body with stainless steel basket & flange
- Adjusts to fit sinks up to 2" thick
- Fits most kitchen sink brands
- Spring loaded ball detent with positive open position
- Includes 2<sup>1</sup>/<sub>2</sub>" adjustment screw for thick sinks
- Post extension available (P/N 2804-XL-POST), allows for a max extension of 3". Contact JACLO for pricing & availability.