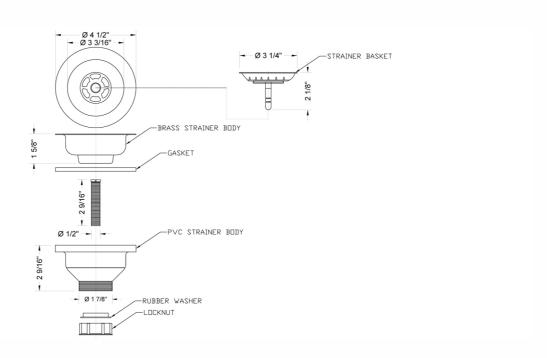

lability.

### **AVAILABLE FINISHES:**

| Polished Chrome (PCH)   | Satin Chrome (SC)   | Bronze Umber (BU)    |
|-------------------------|---------------------|----------------------|
| Satin Nickel (SN)       | Pewter (PEW)        | Caramel Bronze (CB)  |
| Polished Nickel (PN)    | Antique Brass (AB)  | Antique Copper (ACU  |
| Oil-Rubbed Bronze (ORB) | Polished Brass (PB) | Polished Copper (PCU |
| Vintage Bronze (VB)     | Satin Brass (SB)    | Matte Black (MBK)    |
| Satin Gold (SG)         | Polished Gold (PG)  | Black Nickel (BKN)   |
| Bombay Gold (BG)        | Jewelers Gold (JG)  | Europa Bronze (EB)   |
| White (WH)              | Sedona Beige (SDB)  | Tristan Brass (TB)   |
| Satin Cooper (SCU)      |                     |                      |

#### SPECIFICATION DRAWING: