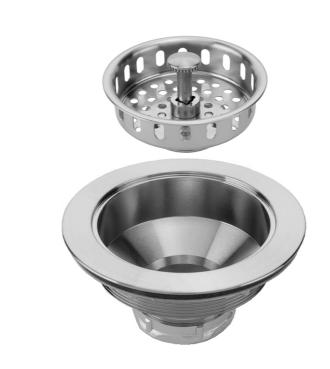

# Brass Duo Strainer for Kitchen Sinks Model #: 2806-

### FEATURES:

- 4 <sup>1</sup>/<sub>2</sub>" diameter complete strainer
- Fits most kitchen sink brands
- Brass basket insert strainer included
- Heavy duty forged brass construction of body