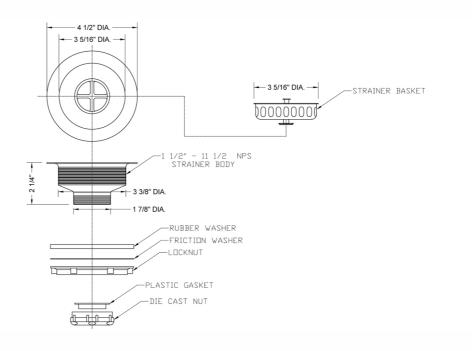

- Brass basket insert strainer included
- Heavy duty forged brass construction of body

#### AVAILABLE FINISHES:

| Polished Chrome (PCH)   | Satin Chrome (SC)   |
|-------------------------|---------------------|
| Satin Nickel (SN)       | Pewter (PEW)        |
| Polished Nickel (PN)    | Antique Brass (AB)  |
| Oil-Rubbed Bronze (ORB) | Polished Brass (PB) |
| Vintage Bronze (VB)     | Satin Brass (SB)    |
| Satin Gold (SG)         | Polished Gold (PG)  |
| Bombay Gold (BG)        | Jewelers Gold (JG)  |
| White (WH)              | Sedona Beige (SDB)  |
| Unlacquered Brass (ULB) | Satin Cooper (SCU)  |

Bronze Umber (BU) Caramel Bronze (CB) Antique Copper (ACU) Polished Copper (PCU) Matte Black (MBK) Black Nickel (BKN) Europa Bronze (EB) Tristan Brass (TB)

## SPECIFICATION DRAWING:



#### **COMPLIANCES:**

Complies with: ASME A112.18.2-2015/CSA B125.2-15