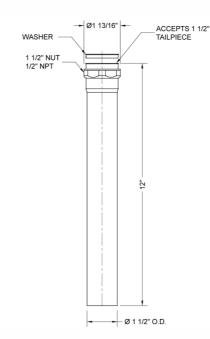

polished and plated
  1<sup>1</sup>/<sub>2</sub>" tubing
- Nut threads onto drain

## **AVAILABLE FINISHES:**

| Polished Chrome (PCH)   | Satin Chrome (SC)   |
|-------------------------|---------------------|
| Satin Nickel (SN)       | Pewter (PEW)        |
| Polished Nickel (PN)    | Antique Brass (AB)  |
| Oil-Rubbed Bronze (ORB) | Polished Brass (PB) |
| Vintage Bronze (VB)     | Satin Brass (SB)    |
| Satin Gold (SG)         | Polished Gold (PG)  |
| Bombay Gold (BG)        | Jewelers Gold (JG)  |
| White (WH)              | Sedona Beige (SDB)  |
| Unlacquered Brass (ULB) | Satin Cooper (SCU)  |

Bronze Umber (BU) Caramel Bronze (CB) Antique Copper (ACU) Polished Copper (PCU) Matte Black (MBK) Black Nickel (BKN) Europa Bronze (EB) Tristan Brass (TB)

## **SPECIFICATION DRAWING:**