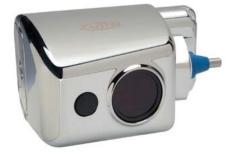

## **Two E-Z Flush Models to Choose From**

ZERK-CCP E-Z Flush with impact resistant chrome plated cover

ZERK-CPM E-Z Flush with vandal-resistant chrome metal cover