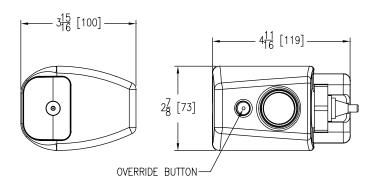

#### **User Benefits**

You can adjust the sensor range to meet any application. The technology's precise engineering detects the user for a well-timed flush, every use. E-Z Flush includes a manual override button for on-demand flushing when desired.

### **Engineering Specifications**

AquaSense® E-Z Flush Unit is designed to provide automatic flushing for urinals and/or water closet flush valves.

- Sensor
  - Infrared
  - User in-view LED
  - Low battery indicator light
  - 24 hour auto-flush setting
  - 3-second delay flush
- Override button
- 6 VDC motor actuator
  - Ultra energy efficient electronics
  - 4 "C" size batteries included
- ADA compliant
- Included tools
  - Wrench for installation
  - Hex key for battery compartment