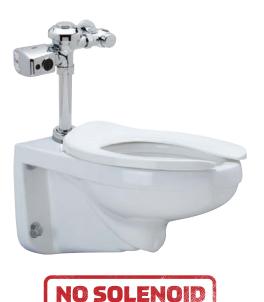

# E-Z Flush<sup>®</sup> Sensor Retrofit Kit

Intuitive Experience, from Fit to Flush

Replace your existing Zurn or Sloan<sup>®</sup> handle-operated diaphragm flush valves with the E-Z Flush Retrofit Kit. It's an automatic upgrade, from installation to long after. The sensor flush allows for greater sanitation and water savings. Since it's solenoid free, users experience consistent performance, flush after flush.

E-Z Flush installs in less than three minutes. Packaging contains the E-Z Flush unit, four C cell batteries, battery compartment wrench, handle nut gasket, and handle nut wrench. Instructions come in both English and Spanish. The kit works for urinal or water closet operation.