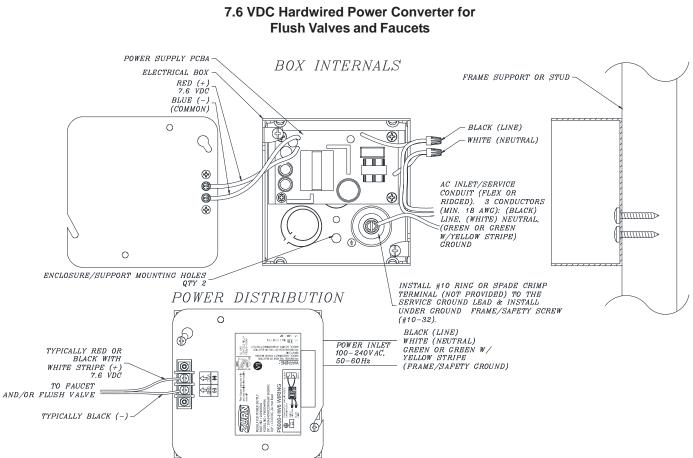

## P6000-HW6

**ENGINEERING SPECIFICATION: ZURN P6000-HW6 Power Converter -** The Hardwired Power Converter is a 7.6 VDC regulated, 2.0A power supply that will operate up to: (8) ZEMS or ZEMS-IS Sensors/Actuators, (8) ZESS Sensors/Solenoids, (8) sensor faucets, or (8) Pint Urinal valves. The unit shown above is integrated into a 4"L x 4"W x 2-1/8"D electrical box. The AC input connections are terminated within the electrical box. The 7.6 VDC output terminals are externally mounted to the cover plate.

## Notes:

1. Mounting hardware (AC inlet conduit/cable clamp and enclosure-frame mounting screws) are NOT provided.

**Typical Rough-In**: The 3 input conductors (line, neutral and frame ground) are routed within conduit to the P6000-HW6 and the AC inlet and the frame/safety ground leads are terminated within the assembly. The low voltage, 7.6 DC, output connections are terminated externally and depending upon the installation area, appropriate cable/conductor insulation must be selected to meet local codes (conduit not required for the low voltage output conductor paths).