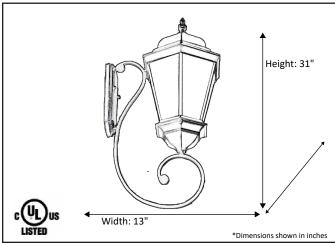

| Model #                                      | CL-477-MB         |
|----------------------------------------------|-------------------|
| SKU                                          | 19431             |
| Description                                  | Large Coach Light |
| Finish                                       | Matte Black       |
|                                              | Clear Seeded      |
| Dimensions- HxW (Dimensions shown in inches) | 31" x 13"         |
| Lamp Info                                    | 1X60W (M)         |