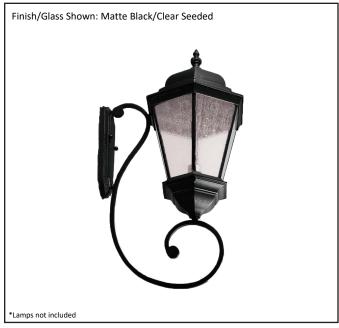

| Model #                                      | CL-477-MB         |
|----------------------------------------------|-------------------|
| SKU                                          | 19431             |
| Description                                  | Large Coach Light |
| Finish                                       | Matte Black       |
|                                              | Clear Seeded      |
| Dimensions- HxW (Dimensions shown in inches) | 31" x 13"         |
| Lamp Info                                    | 1X60W (M)         |