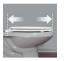

## **FEATURES:**

- STA-TITE® Seat Fastening System™ Never Loosens<sup>™</sup>
- Easy

  Clean & Change<sup>®</sup> Removes for easy cleaning
- Slowly and quietly closes
- Precision Seat Fit<sup>™</sup> 1/2" front-to-back adjustability provides the perfect bowl fit
- Super Grip Bumpers<sup>™</sup> Provides greater stability
- Highly-Stylized Design Superior high-gloss finish resists chipping and scratching