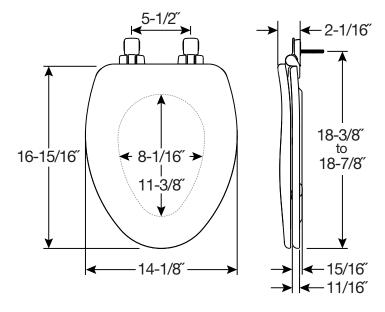

## **SPECIFICATIONS:**

Size: Elongated

Material: High Density<sup>™</sup> Enameled Wood

Style: Closed Front with Cover

Ring Bumpers: Two

**Hinges:** Plastic

Hardware: STA-TITE® Seat Fastening System™