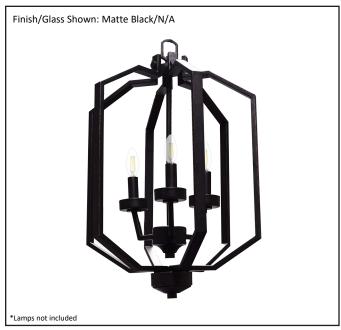

| Model #                                      | PRS-HF3-MB        |
|----------------------------------------------|-------------------|
| SKU                                          | 18797             |
| Description                                  | 3 Light Open Cage |
| Finish                                       | Matte Black       |
| Glass                                        | N/A               |
| Dimensions- HxW (Dimensions shown in inches) | 22" x 14.5"       |
| Lamp Info                                    | 3X60W (C)         |
| Chain/ Wire Length                           | 3' Chain/10' Wire |
| Dual Mount                                   |                   |