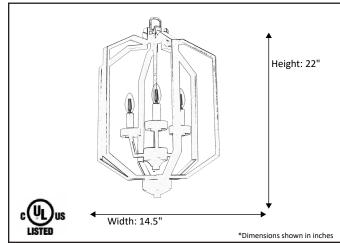

| Model #                                      | PRS-HF3-MB        |
|----------------------------------------------|-------------------|
| SKU                                          | 18797             |
| Description                                  | 3 Light Open Cage |
| Finish                                       | Matte Black       |
| Glass                                        | N/A               |
| Dimensions- HxW (Dimensions shown in inches) | 22" x 14.5"       |
| Lamp Info                                    | 3X60W (C)         |
| Chain/ Wire Length                           | 3' Chain/10' Wire |
| Dual Mount                                   |                   |