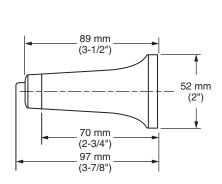

## **MODEL NUMBER:**

☐ 7353230 - Pivoting Toilet Paper Holder

## **PRODUCT FEATURES:**

Materials of Construction: Metal construction for

durability & long life.

Concealed Mounting: No exposed set screws.

Easy to Install

Easy toUse: Pivoting toilet paper bar for quick

and easy replacement.