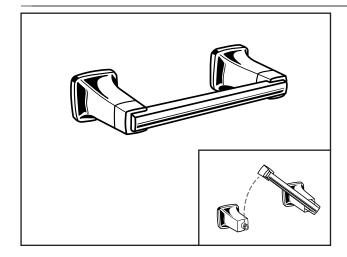

## **MODEL NUMBER:**

☐ 7353230 - Pivoting Toilet Paper Holder

## **PRODUCT FEATURES:**

Materials of Construction: Metal construction for

durability & long life.

Concealed Mounting: No exposed set screws.

Easy to Install

Easy toUse: Pivoting toilet paper bar for quick

and easy replacement.