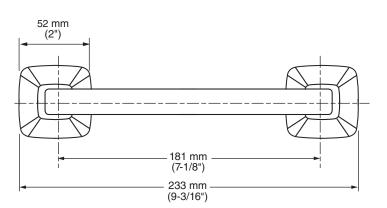

## **MODEL NUMBER:**

☐ 7353230 - Pivoting Toilet Paper Holder

## **PRODUCT FEATURES:**

Materials of Construction: Metal construction for

durability & long life.

Concealed Mounting: No exposed set screws.

Easy to Install

Easy toUse: Pivoting toilet paper bar for quick

and easy replacement.