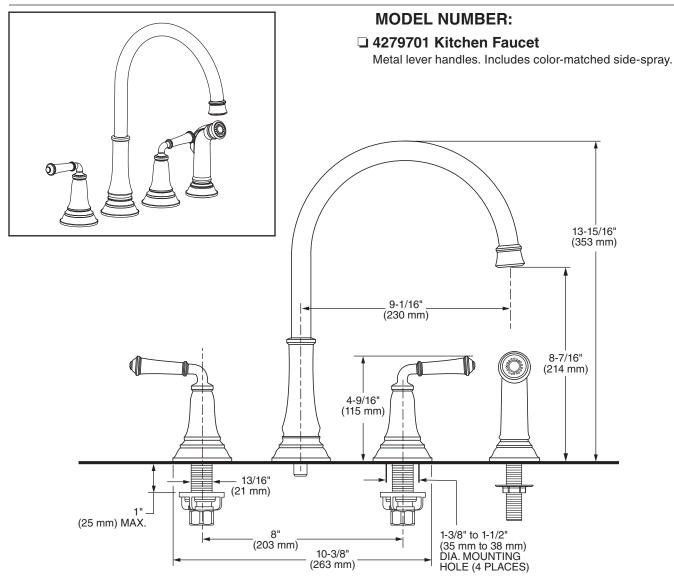

## DELANCEY<sup>™</sup> TWO-HANDLE KITCHEN FAUCET WITH HIGH-ARC BRASS SWIVEL SPOUT

## **GENERAL DESCRIPTION:**

1/4 turn washerless ceramic disc valve cartridges with half inch male inlet shanks. High-arc brass swivel spout and metal lever handles. Color-matched side spray. 1.5 gpm/5.7 L/min. maximum flow rate.

#### SUGGESTED SPECIFICATION

Two handle kitchen faucet shall feature brass construction with one-half inch male inlet shanks and high-arc brass swivel spout. Shall also feature 1/4 turn washerless ceramic disc valve cartridges. Faucet shall be American Standard Model #4279701.\_\_\_\_.

# **DELANCEY**<sup>TM</sup> **TWO-HANDLE KITCHEN FAUCET** WITH HIGH-ARC BRASS SWIVEL SPOUT

1.5 gpm/5.7 L/min. FLOW RATE

|                   |                                                                      | Finish Options     |                    |                    |                  |                            |
|-------------------|----------------------------------------------------------------------|--------------------|--------------------|--------------------|------------------|----------------------------|
|                   |                                                                      | Polished<br>Chrome | Polished<br>Nickel | Stainless<br>Steel | Legacy<br>Bronze | Brushed<br>Cool<br>Sunrise |
| Product<br>Number | Description                                                          | 002                | 013                | 075                | 278              | GN0                        |
| 4279701           | Kitchen faucet. Lever handles.<br>Includes color-matched side-spray. | $\checkmark$       | $\checkmark$       | $\checkmark$       | $\checkmark$     | $\checkmark$               |