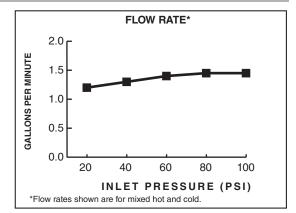

## **GENERAL DESCRIPTION:**

1/4 turn washerless ceramic disc valve cartridges with half inch male inlet shanks. High-arc brass swivel spout and metal lever handles. Color-matched side spray. 1.5 gpm/5.7 L/min. maximum flow rate.

# **DELANCEY**<sup>TM</sup> **TWO-HANDLE KITCHEN FAUCET** WITH HIGH-ARC BRASS SWIVEL SPOUT

1.5 gpm/5.7 L/min. FLOW RATE

|                   |                                                                      | Finish Options     |                    |                    |                  |                            |
|-------------------|----------------------------------------------------------------------|--------------------|--------------------|--------------------|------------------|----------------------------|
|                   |                                                                      | Polished<br>Chrome | Polished<br>Nickel | Stainless<br>Steel | Legacy<br>Bronze | Brushed<br>Cool<br>Sunrise |
| Product<br>Number | Description                                                          | 002                | 013                | 075                | 278              | GN0                        |
| 4279701           | Kitchen faucet. Lever handles.<br>Includes color-matched side-spray. | $\checkmark$       | $\checkmark$       | $\checkmark$       | $\checkmark$     | $\checkmark$               |