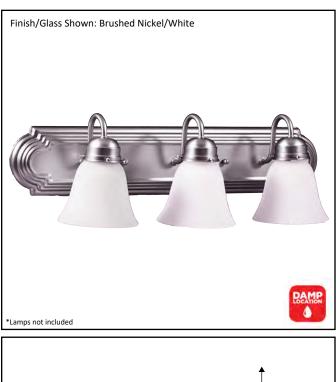

| Model #                                             | VSBB-3-NK(G-423) |
|-----------------------------------------------------|------------------|
| SKU                                                 | 16674            |
| Fixture Series                                      | Laredo           |
| Description                                         | 3 Light Vanity   |
| Metal Finish                                        | Brushed Nickel   |
| Glass Finish                                        | White            |
| Replacement Glass                                   | G-423            |
| Dimensions- HxW(xE)<br>(Dimensions shown in inches) | 8" X 24" X 7.5"  |
| Lamp Info                                           | 3 X 60W (M)      |