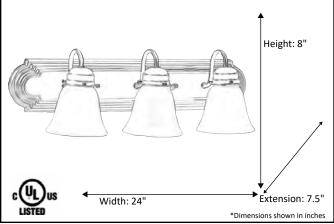

| Model #                                             | VSBB-3-NK(G-423) |
|-----------------------------------------------------|------------------|
| SKU                                                 | 16674            |
| Fixture Series                                      | Laredo           |
| Description                                         | 3 Light Vanity   |
| Metal Finish                                        | Brushed Nickel   |
| Glass Finish                                        | White            |
| Replacement Glass                                   | G-423            |
| Dimensions- HxW(xE)<br>(Dimensions shown in inches) | 8" X 24" X 7.5"  |
| Lamp Info                                           | 3 X 60W (M)      |