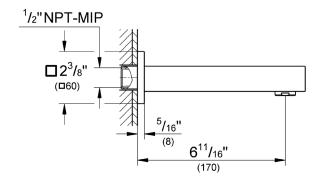

#### **TECHNICAL DATA:**

Product Height 60.00 mm

Product Length 195.00 mm

Product Width 60.00 mm

Fitting Spout Reach 170.00 mm