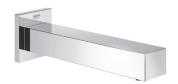

## 13 305 **EUROCUBE**°

### **TUB SPOUT**

#### STANDARD SPECIFICATION:

- GROHE StarLight®
- 6 11/16" Spout reach
- Wall mount
- 1/2" Inlet