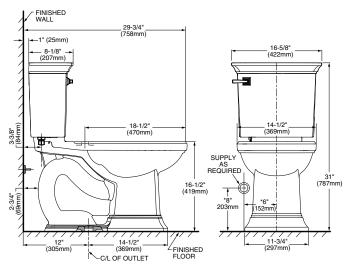

### **Nominal Dimensions:**

758 x 422 x 787 mm (29-3/4" x 16-5/8" x 31")

Fixture only, seat and supply sold separately

#### To Be Specified:

- □ Color: □ White □ Linen
- ☐ Seat: American Standard #5020A.65G Slow Close Elongated
- Supply with Stop:

THIS COMBINATION IS DESIGNED TO ROUGH-IN AT A MINIMUM DIMENSION OF 305MM (12") FROM FINISHED WALL TO C/L OF OUTLET.

\* DIMENSIONS SHOWN FOR LOCATION OF SUPPLY ARE SUGGESTED.
SUPPLY NOT INCLUDED WITH FIXTURE AND MUST BE ORDERED SEPARATELY.

**IMPORTANT:** Dimensions of fixtures are nominal and may vary within the range of tolerance established by ANSI Standard A112.19.2. These measurements are subject to change or cancellation. No responsibility is assumed for use of superseded or voided pages.