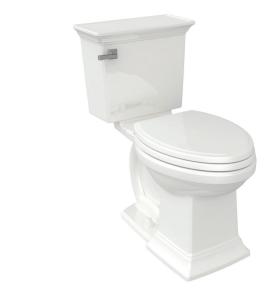

# TOWN SQUARE® S RIGHT HEIGHT® ELONGATED TOILET

**BARRIER FREE** 

## TOWN SQUARE®S RIGHT HEIGHT® ELONGATED TOILET

### **2917228**

- LXP® (Luxury Performance) toilet
- Combination bowl and tank, less seat
- 12" (305 mm) rough-in
- Right Height elongated siphon action bowl with exposed trapway
- High efficiency, ultra-low consumption (1.28 gpf/4.8 Lpf), utilizes 20% less water
- Meets EPA WaterSense® criteria
- EverClean® surface included
- PowerWash® rim scrubs bowl with each flush
- 16-1/2" (419 mm) rim height for accessible applications
- 2-1/8" (54 mm) trapway
- 3" (76 mm) flush valve
- Chrome trip lever is supplied
- Includes EZ-Install tools with two color matched bowl caps
- 1,000g MaP Score\*\* at 1.28 gpf
- 10-year warranty
- Design coordinates with Town Square® S suite of fixtures and faucets
- 2917823 Same as above except trip lever on right side
- ☐ 3271101 Right Height Elongated Bowl
- ☐ **4216228** Tank