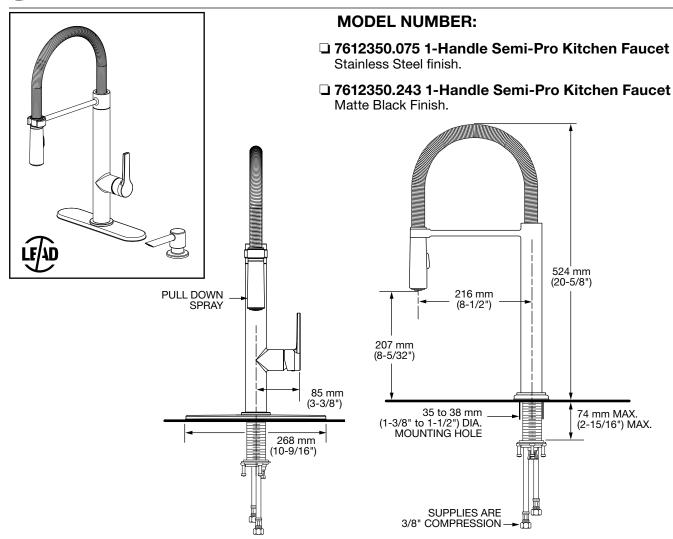

# Grayson™ 1-Handle Semi-Pro Kitchen Faucet

# **GENERAL DESCRIPTION:**

Culinary spring spout with metal reinforced hose featuring a pull-down 2-function spray head including stream and spray

Features Dock-Tite™ technology. Metal body with ADA metal lever handle. Washerless 35 mm ceramic disc valve cartridge. Braided 38" flexible supply hoses with 3/8" compression connections. Metal mounting shank with metal fixation ring. Complete with two integral check valves.

1.8 gpm / 6.8 L/min. maximum flow rate. Fitting can be mounted with or without included deckplate. Includes color-matched soap dispenser.

# SUGGESTED SPECIFICATION

1-handle Semi-Pro Kitchen Faucet shall feature a culinary spring swivel spout, metal reinforced hose, body and handle. Shall also feature Dock-Tite™ technology, washerless ceramic disc valve cartridge and flexible supply hoses. Includes color-matched soap dispenser. Faucet shall be American Standard Model #7612350.075 and 7612350.243.