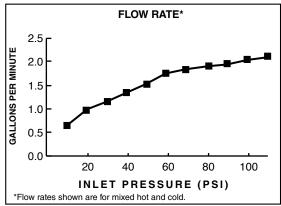

1.8 gpm / 6.8 L/min. maximum flow rate. Fitting can be mounted with or without included deckplate. Includes color-matched soap dispenser.

# **CODES AND STANDARDS**

These products meet or exceed the following codes and standards:

ANSI A117.1 ASME A112.18.1 CSA B125.1 NSF 61/Section 9 NSF 372

1.8 gpm/6.8 L/min. FLOW RATE

| Product<br>Number | Description                                                                                                                                                              |
|-------------------|--------------------------------------------------------------------------------------------------------------------------------------------------------------------------|
| 7612350.075       | 1-handle Semi-Pro Kitchen Faucet featuring Dock-Tite technology. Includes color-matched soap dispenser and deckplate (installation is optional). Stainless Steel finish. |
| 7612350.243       | 1-handle Semi-Pro Kitchen Faucet featuring Dock-Tite technology. Includes color-matched soap dispenser and deckplate (installation is optional). Matte Black finish.     |