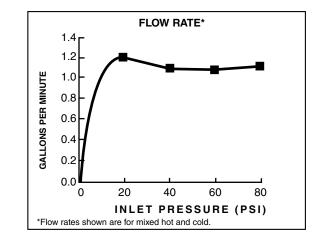

#### **GENERAL DESCRIPTION:**

Centerset lavatory faucet on 4" centers. 1/4 turn washerless ceramic disc valve cartridge. Durable non-metal water ways. Metal body and metal lever handle. Brass push pop-up drain. Drain body with 1-1/4 inch (32 mm) tail piece. 1.2 gpm/4.5 L/min. maximum flow rate.