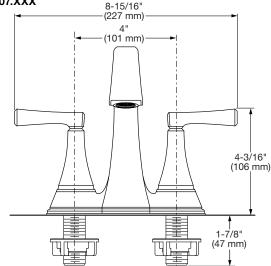

#### **GENERAL DESCRIPTION:**

Centerset lavatory faucet on 4" centers. 1/4 turn washerless ceramic disc valve cartridge. Durable non-metal water ways. Metal body and metal lever handle. Brass push pop-up drain. Drain body with 1-1/4 inch (32 mm) tail piece. 1.2 gpm/4.5 L/min. maximum flow rate.

Dual control centerset bath faucet shall feature metal spout and metal lever handles. Shall also feature 1/4 turn washerless ceramic disc valve cartridges. Shall also feature a brass push pop-up drain body. Fitting shall be American Standard Model # 7612207.002, 7612207.295, 7612207.278, 7612207.243.