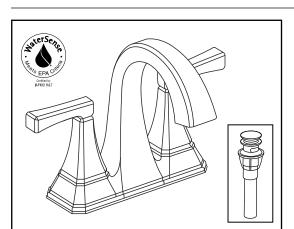

#### **GENERAL DESCRIPTION:**

Centerset lavatory faucet on 4" centers. 1/4 turn washerless ceramic disc valve cartridge. Durable non-metal water ways. Metal body and metal lever handle. Brass push pop-up drain. Drain body with 1-1/4 inch (32 mm) tail piece. 1.2 gpm/4.5 L/min. maximum flow rate.

Dual control centerset bath faucet shall feature metal spout and metal lever handles. Shall also feature 1/4 turn washerless ceramic disc valve cartridges. Shall also feature a brass push pop-up drain body. Fitting shall be American Standard Model # 7612207.002, 7612207.295, 7612207.278, 7612207.243.

# **Crawford**<sup>™</sup> 2-Handle 4" Centerset Bath Faucet