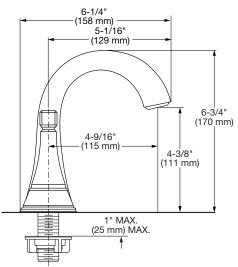

#### **GENERAL DESCRIPTION:**

Centerset lavatory faucet on 4" centers. 1/4 turn washerless ceramic disc valve cartridge. Durable non-metal water ways. Metal body and metal lever handle. Brass push pop-up drain. Drain body with 1-1/4 inch (32 mm) tail piece. 1.2 gpm/4.5 L/min. maximum flow rate.