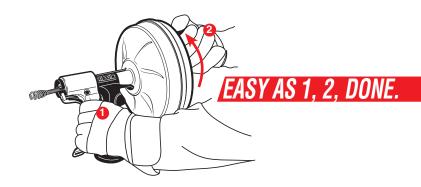

## Quickly clear blockages from household drain lines for tubs, sinks and showers.

- Cleans drain lines from ½" up to 1½" in diameter
- · Cable is positively retained in the drum to prevent cable pullout
- AUTOFEED® Trigger Technology allows cable to self-feed down the drain
- Lightweight polyethylene drum will not dent or rust
- Pull the trigger and turn the drum for a clean drain without the mess

## CLEAN DRAIN, CLEAN HANDS • WITH AUTOFEED® TRIGGER TECHNOLOGY