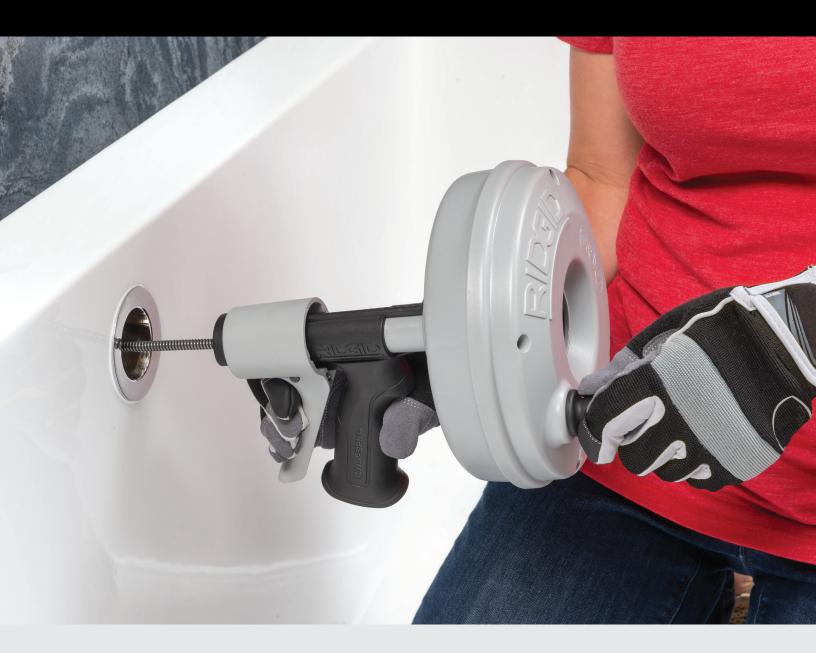

## CID KWIK-SPIN+™ Drain Cleaner

## Quickly clear blockages from household drain lines for tubs, sinks and showers.

- Cleans drain lines from ½" up to 1½" in diameter
- · Cable is positively retained in the drum to prevent cable pullout
- AUTOFEED® Trigger Technology allows cable to self-feed down the drain
- Lightweight polyethylene drum will not dent or rust
- Pull the trigger and turn the drum for a clean drain without the mess

## CLEAN DRAIN, CLEAN HANDS • WITH AUTOFEED® TRIGGER TECHNOLOGY