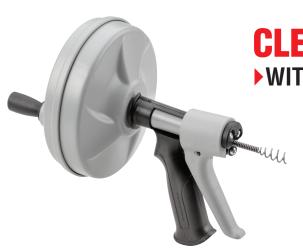

## CID KWIK-SPIN+™ Drain Cleaner

## Quickly clear blockages from household drain lines for tubs, sinks and showers.

- Cleans drain lines from ½" up to 1½" in diameter
- · Cable is positively retained in the drum to prevent cable pullout
- AUTOFEED® Trigger Technology allows cable to self-feed down the drain
- Lightweight polyethylene drum will not dent or rust
- Pull the trigger and turn the drum for a clean drain without the mess

## ORDER INFORMATION

| CATALOG<br>NO. | DESCRIPTION | CABLE               | WEI<br>(lb.) | GHT<br>(kg) |
|----------------|-------------|---------------------|--------------|-------------|
| 57038          | KWIK-SPIN+  | 25' x 1/4" MAXCORE® | 3.6          | 1.6         |