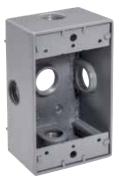

# Single Gang Boxes 5 Hole Side Opening

## Features

- 18 cubic inch capacity
- 1/2", 3/4" or 1" threaded hub
- Superior commercial quality die cast metal construction
- Boxes include closure plugs, grounding screws and mounting lugs
- Installation instructions included
- Gray

## **Applications**

- UL listed for wet locations
- For wall or pole mounting of outdoor outlets, switches or floodlights