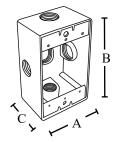

#### **Standard Finish**

• Premium powder coat finish

| Catalog<br>Number | UPC   | Threaded<br>Hub | Ship<br>Case | Weight⁄<br>Case | A    | Inches<br>B | с |
|-------------------|-------|-----------------|--------------|-----------------|------|-------------|---|
| WB1550X           | 85258 | 1/2″            | 25           | 13              | 2.81 | 4.56        | 2 |
| WB1575X           | 85259 | 3/4"            | 25           | 13              | 2.81 | 4.56        | 2 |
| WB15100X          | 85260 | 1″              | 25           | 13              | 2.81 | 4.56        | 2 |