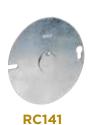

## Standard Material

Galvanized steel

P3452 With NM Clamp

**RC142** 

| Catalog<br>Number | UPC   | Description                                    | Depth | Cubic<br>Inches | Ship<br>Case | Weight⁄<br>Case |
|-------------------|-------|------------------------------------------------|-------|-----------------|--------------|-----------------|
| BOXES             |       |                                                |       |                 |              |                 |
| P3452             | 02016 | 3-1/2" round steel pancake box with NM clamp   | 5/8″  | 3.9             | 50           | 15              |
| P4451             | 86770 | 4" round steel pancake box raised 5/8" 1/2" KO | 5/8″  | 6.5             | 50           | 26              |
| COVERS            |       |                                                |       |                 |              |                 |
| RC141             | 86758 | Flat (1) 1/2" KO, (1) Hole & (1) Slot          |       |                 | 100          | 20              |
| RC142             | 86759 | Blank flat (1) Hole & (1) Slot                 |       |                 | 100          | 20              |