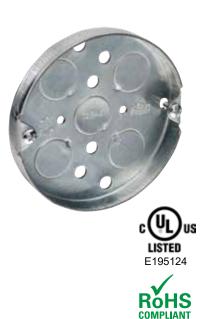

## Features

- •Pancake box–fixture ready, galvanized steel raised 5/8"
- •Steel plate serves as cover for outlet or concrete boxt

## Standard Material

Galvanized steel

P3452 With NM Clamp

**RC142** 

| Catalog<br>Number | UPC   | Description                                    | Depth | Cubic<br>Inches | Ship<br>Case | Weight⁄<br>Case |
|-------------------|-------|------------------------------------------------|-------|-----------------|--------------|-----------------|
| BOXES             |       |                                                |       |                 |              |                 |
| P3452             | 02016 | 3-1/2" round steel pancake box with NM clamp   | 5/8″  | 3.9             | 50           | 15              |
| P4451             | 86770 | 4" round steel pancake box raised 5/8" 1/2" KO | 5/8″  | 6.5             | 50           | 26              |
| COVERS            |       |                                                |       |                 |              |                 |
| RC141             | 86758 | Flat (1) 1/2" KO, (1) Hole & (1) Slot          |       |                 | 100          | 20              |
| RC142             | 86759 | Blank flat (1) Hole & (1) Slot                 |       |                 | 100          | 20              |