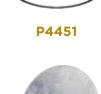

## Standard Material

Galvanized steel

P3452 With NM Clamp

**RC142** 

| Catalog<br>Number | UPC   | Description                                    | Depth | Cubic<br>Inches | Ship<br>Case | Weight⁄<br>Case |
|-------------------|-------|------------------------------------------------|-------|-----------------|--------------|-----------------|
| BOXES             |       |                                                |       |                 |              |                 |
| P3452             | 02016 | 3-1/2" round steel pancake box with NM clamp   | 5/8″  | 3.9             | 50           | 15              |
| P4451             | 86770 | 4" round steel pancake box raised 5/8" 1/2" KO | 5/8″  | 6.5             | 50           | 26              |
| COVERS            |       |                                                |       |                 |              |                 |
| RC141             | 86758 | Flat (1) 1/2" KO, (1) Hole & (1) Slot          |       |                 | 100          | 20              |
| RC142             | 86759 | Blank flat (1) Hole & (1) Slot                 |       |                 | 100          | 20              |