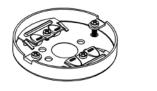

## Standard Material

Galvanized steel

P3452 With NM Clamp

**RC142** 

| Catalog<br>Number | UPC   | Description                                    | Depth | Cubic<br>Inches | Ship<br>Case | Weight⁄<br>Case |
|-------------------|-------|------------------------------------------------|-------|-----------------|--------------|-----------------|
| BOXES             |       |                                                |       |                 |              |                 |
| P3452             | 02016 | 3-1/2" round steel pancake box with NM clamp   | 5/8″  | 3.9             | 50           | 15              |
| P4451             | 86770 | 4" round steel pancake box raised 5/8" 1/2" KO | 5/8″  | 6.5             | 50           | 26              |
| COVERS            |       |                                                |       |                 |              |                 |
| RC141             | 86758 | Flat (1) 1/2" KO, (1) Hole & (1) Slot          |       |                 | 100          | 20              |
| RC142             | 86759 | Blank flat (1) Hole & (1) Slot                 |       |                 | 100          | 20              |