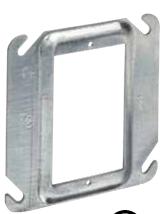

## **Features**

- Ideal for exposed work applications, providing an easy method for the installation of electrical devices
- Can be used on any 4" square box

CT1551

## **Applications**

- 4" square blank flat covers are used to cover 4" square box wiring and provide a means for access when future conduit runs are required
- Angled slots on the covers compensate for up to 12° of box misalignment on upright framing members

## Standard Material

• Galvanized steel

CT1552

3/4"

| Catalog<br>Number | UPC   | Description            | Depth | Cubic<br>Inches | Ship<br>Case | Weight/<br>Case |
|-------------------|-------|------------------------|-------|-----------------|--------------|-----------------|
| C7516             | 86760 | Blank flat             | Flat  | 1.5             | 50           | 32              |
| C7517             | 86781 | 1/2" KO flat           | Flat  |                 | 50           | 50              |
| CT1551            | 87137 | Tile cover raised 1/4" | 1/4"  | 1.7             | 100          | 22              |
| CT1552            | 87138 | Tile cover raised 1/2" | 1/2"  | 3.5             | 100          | 36              |

Tile cover raised 3/4"

87139

CT1553