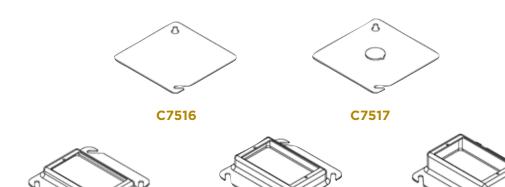

## Standard Material

• Galvanized steel

CT1552

3/4"

| Catalog<br>Number | UPC   | Description            | Depth | Cubic<br>Inches | Ship<br>Case | Weight/<br>Case |
|-------------------|-------|------------------------|-------|-----------------|--------------|-----------------|
| C7516             | 86760 | Blank flat             | Flat  | 1.5             | 50           | 32              |
| C7517             | 86781 | 1/2" KO flat           | Flat  |                 | 50           | 50              |
| CT1551            | 87137 | Tile cover raised 1/4" | 1/4"  | 1.7             | 100          | 22              |
| CT1552            | 87138 | Tile cover raised 1/2" | 1/2"  | 3.5             | 100          | 36              |