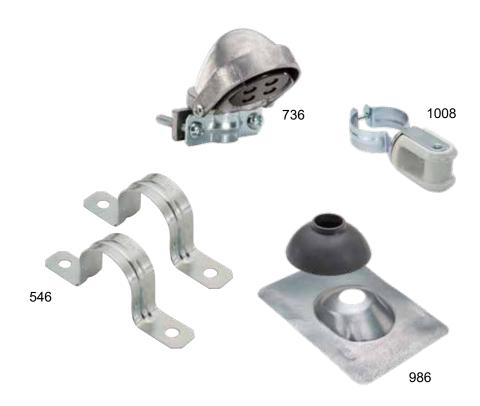

Consists of 736, 986, 1008, (2)546

Kit components can be found in our Electrical Fittings and Supplies Catalog