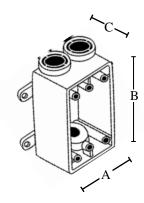

## Standard Material

• PVC

| Catalog<br>Number | UPC   | Size | Ship<br>Case | Weight/<br>Case | A     | Inches<br>B | С     |
|-------------------|-------|------|--------------|-----------------|-------|-------------|-------|
| 1301              | 23299 | 1/2" | 10           | 5               | 2.875 | 4.5625      | 2.375 |
| 1302              | 23300 | 3/4" | 10           | 5               | 2.875 | 4.5625      | 2.375 |
| 1303              | 23301 | 1"   | 10           | 4               | 2.875 | 4.5625      | 2.375 |