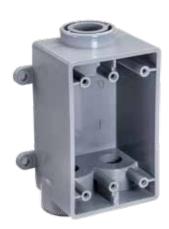

## **FSCC Type Boxes** Single

## **Features**

PVC - Fittings and Elbows

- Mounting feet enable easy installation
- Accommodates standard covers and accessories
- Surface mounted electrical box that has two conduit entrance hubs in one wall of the box and one hub in the opposite wall

## **Applications**

- Use for straight line conduit runs, splices and multiple through terminations
- Ideal when additional support is required for stub ups
- Uses single gang electrical device cover