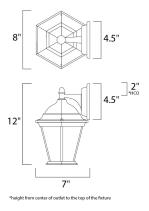

## MEASUREMENTS

DIMENSION : BACK PLATE : HANGING WEIGHT : LAMPING : INPUT VOLTAGE : 120' BULB : 1 x BULB INCLUDED : (NO DIMMABLE : Yes

: 8" W x 12" H x 7" Ext : 4.5" W x 4.5" H x 2" HCO : 2.56 lb

OLTAGE : 120V : 1 x 60W Incandescent E26 Medium , 60W Total