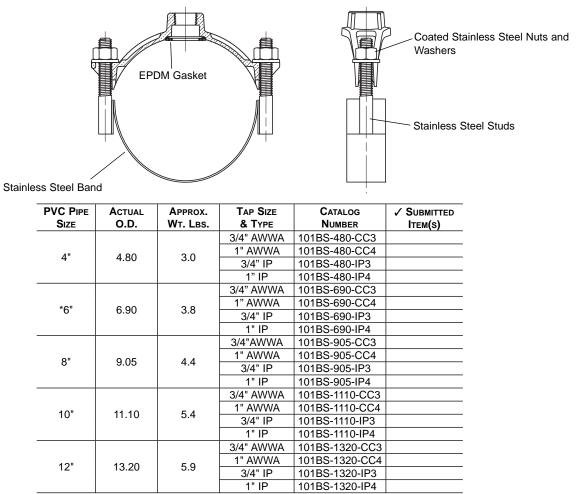

## 101BS SINGLE BAND BRASS SADDLES FOR C900 PVC PIPE OR DUCTILE IRON PIPE

\* Available with a 1-1/4" tap. Contact factory.

## FEATURES

- All brass conforms to AWWA Standard C800 (ASTM B62 and ASTM B584, UNS NO C83600 - 85-5-5-5)
- Bands and 5/8" UNC threaded studs are made of 18-8 type 304 stainless steel. Welds are fully
  passivated for corrosion resistance
- Gasket is EPDM rubber ASTM D2000
- · Stainless steel nuts are coated to prevent galling
- Saddle is designed and suitable for use on both PVC and ductile iron pipe