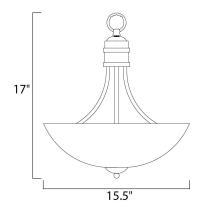

## **MEASUREMENTS** DIMENSION

: 15.5" L x 15.5" W x 17" H : 6.57 lb HANGING WEIGHT

LAMPING

BULB

INPUT VOLTAGE : 120V : 3 x 60W Incandescent E26 Medium , 180W Total **BULB INCLUDED** : (Not Included) DIMMABLE : Yes