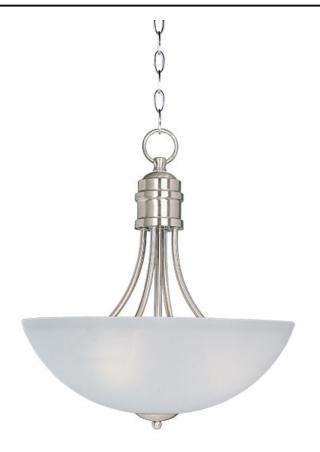

## **PRODUCT DESCRIPTION**

Modern style at a competitive price will make this collection the next builder standard. Tall profile Frost glass shades adorn a minimalistic frame in your choice of Satin Nickel or Oil Rubbed Bronze.

## FINISHES OPTION

GLASS Frosted FT

MATERIAL Steel, Glass

RATINGS cULus Dry Location