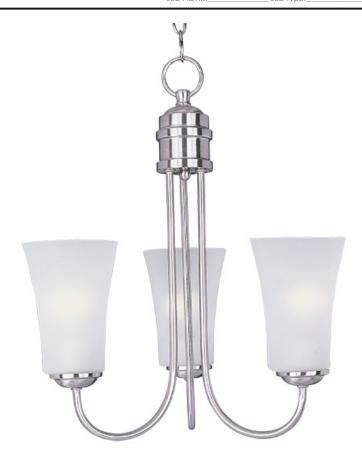

#### **PRODUCT DESCRIPTION**

Modern style at a competitive price will make this collection the next builder standard. Tall profile Frost glass shades adorn a minimalistic frame in your choice of Satin Nickel or Oil Rubbed Bronze.