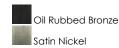

#### **PRODUCT DESCRIPTION**

Modern style at a competitive price will make this collection the next builder standard. Tall profile Frost glass shades adorn a minimalistic frame in your choice of Satin Nickel or Oil Rubbed Bronze.



#### **MEASUREMENTS**

DIMENSION : 17" L x 17" W x 19" H : 4.93" W x 1" H x 4.93" L CANOPY

HANGING WEIGHT : 6.4 lb

## LAMPING

INPUT VOLTAGE : 120V

BULB : 3 x 60W Incandescent E26 Medium , 180W Total

**BULB INCLUDED** : (Not Included)

DIMMABLE : Yes

#### **FINISHES OPTION**



## **GLASS**

Frosted FT

# MATERIAL

Steel, Glass

# **RATINGS**

cULus Dry Location



#### **ADDITIONAL**

**ADJUSTABLE** OPERATING TEMPERATURE: -20°C (-4°F), 40°C (104°F)

Always consult a qualified electrician before installing any lighting product.



WESTERN DISTRIBUTION CENTER (HEADQUARTER) 253 NORTH VINELAND AVE I CITY OF INDUSTRY, CA 91746

## **EASTERN DISTRIBUTION CENTER**

4200 SHIRLEY DR. I ATLANTA, GA 30336

P. 626.956.4200 | F. 626.956.4225 | maximlighting.com