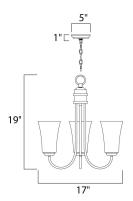

#### **MEASUREMENTS**

DIMENSION : 17" L x 17" W x 19" H : 4.93" W x 1" H x 4.93" L CANOPY

HANGING WEIGHT : 6.4 lb