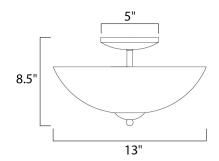

### **MEASUREMENTS**

DIMENSION : 13" L x 13" W x 8.5" H

HANGING WEIGHT : 3.09 lb