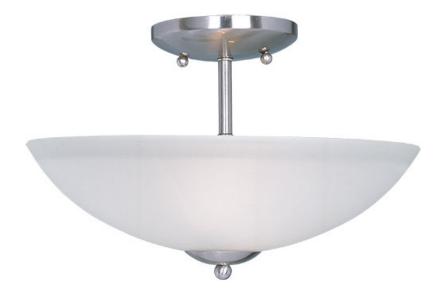

### PRODUCT DESCRIPTION

Modern style at a competitive price will make this collection the next builder standard. Tall profile Frost glass shades adorn a minimalistic frame in your choice of Satin Nickel or Oil Rubbed Bronze.