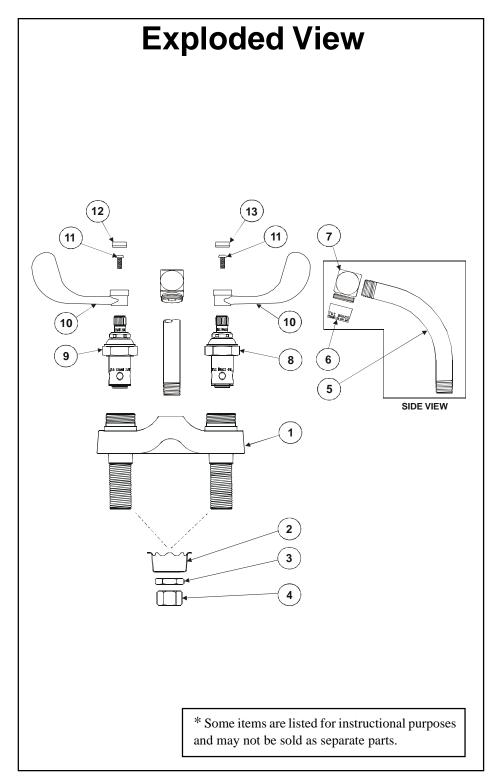

## Faucet Assemblies

| 1  | Base Faucet                          | *         |
|----|--------------------------------------|-----------|
| 2  | Shank, Faucet                        | *         |
| 3  | Washer, Rosette                      | 001000-45 |
| 4  | Locknut                              | 002954-45 |
| 5  | Spout                                | *         |
| 6  | Aerator                              | B-0199-01 |
| 7  | Cube                                 | *         |
| 8  | Asm, Spindle - Eterna RH - Cold      | 006009-40 |
| 9  | Asm, Spindle - Eterna LH - Hot       | 006010-40 |
| 10 | Handle - Wrist Action 4"             | B-WH4     |
| 11 | Screw, Handle                        | 000925-45 |
| 12 | Index, Button, Snap-In - Red (Hot)   | 001194-45 |
| 13 | Index, Button, Snap-In - Blue (Cold) | 001686-45 |