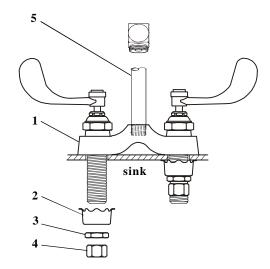

## **Installation: (Faucet)**

1. Turn off water supply and drain lines. Drill (2) two 1" diameter holes, 4" center-to-center in sink or countertop where you will be installing no.**1**.

2. After unpacking, remove no.4, no.3 and no.2 from each no.1.

3. Place no.1 into holes in sink top and replace no.2, no.3 and no.4 onto threaded shank. Tighten no.4 firmly with a wrench.

4. Connect water supply lines and check for leaks.