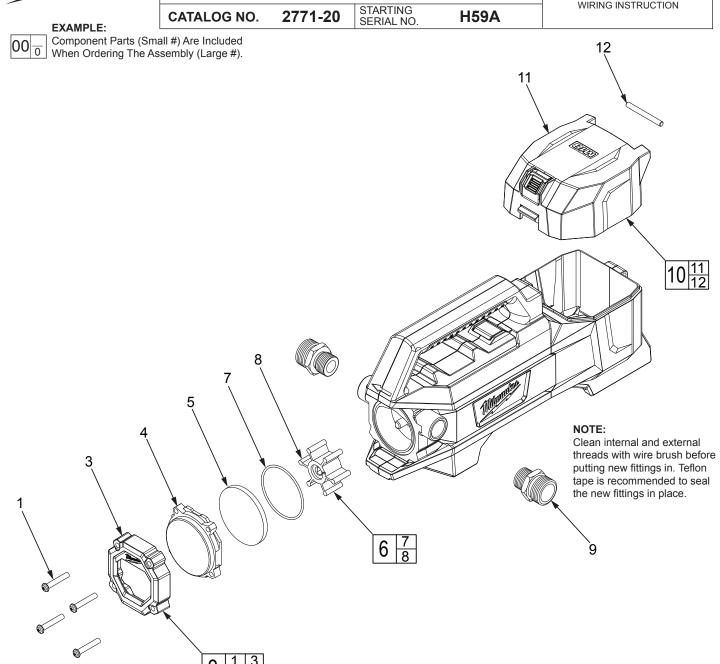

## **SERVICE PARTS LIST**

BULLETIN NO. 54-05-2770

Milwaukee SPECIFY CATALOG NO. AND SERIAL NO. WHEN ORDERING PARTS M18™ TRANSFER PUMP

REVISED BULLETIN DATE Sep. 2016

WIRING INSTRUCTION

| FIG. 1 2 3 4 5 6 7 8 9 10 11 12 13 | PART NO.<br>06-82-0048<br>14-38-0018<br> | DESCRIPTION OF PART M5 x 30 Screw Kit (Set of 4) Impeller Window Kit Front Cover Lens Window Flexible Impeller Kit w/ Grease O-Ring Impeller Brass Fitting 1/2" NPT x 3/4" GHT Battery Door Kit Battery Door Battery Door Pin Service Nameplate (Not Shown) | NO. REQ. (1) (1) (1) (1) (1) (1) (1) (1) (1) (1) | FIG. 9 | NOTES The brass fittings are a standard size and should be available to purchase at most hardware stores. A clean, dry surface is essential for proper performance for any adhesive system. The area intended for application of any adhesive label or nameplate must be prepared by cleaning with isopropyl alcohol. The solvent is to be applied with a clean, lint free applicator and the surface allowed to dry before applying the label or name plate. |
|------------------------------------|------------------------------------------|-------------------------------------------------------------------------------------------------------------------------------------------------------------------------------------------------------------------------------------------------------------|--------------------------------------------------|--------|---------------------------------------------------------------------------------------------------------------------------------------------------------------------------------------------------------------------------------------------------------------------------------------------------------------------------------------------------------------------------------------------------------------------------------------------------------------|
|------------------------------------|------------------------------------------|-------------------------------------------------------------------------------------------------------------------------------------------------------------------------------------------------------------------------------------------------------------|--------------------------------------------------|--------|---------------------------------------------------------------------------------------------------------------------------------------------------------------------------------------------------------------------------------------------------------------------------------------------------------------------------------------------------------------------------------------------------------------------------------------------------------------|